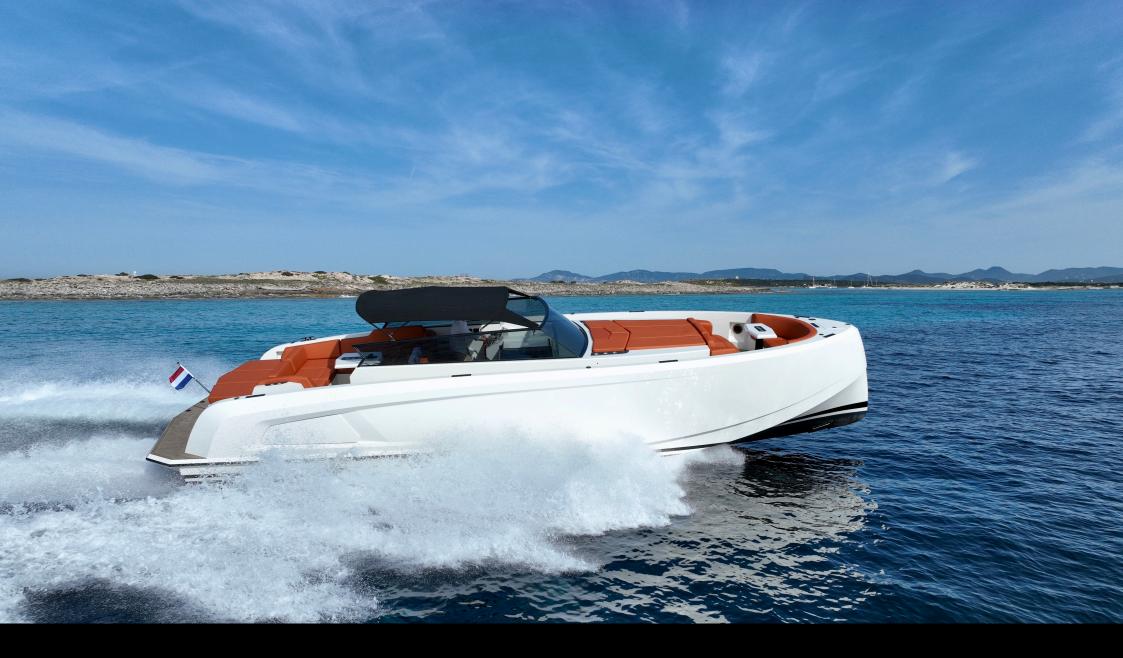

## **VANQUISH VQ45 - VICTORY**

VQ45 Victory offers the contemporary and distinctive Vanquish Style, in a spacious yacht with a cushioned front bow and rear sundeck. There is also a pop up shade system on mooring, where you can take an afternoon siesta.

## **FEATURES**

| Capacity:      | 11 pax            |
|----------------|-------------------|
| Crew:          | 1                 |
| Length / Beam: | 13.1 m / 4.1 m    |
| Built:         | 2017 - REFIT 2022 |
| Engine:        | 2 x 370HP YANMAR  |
| Fuel:          | DIESEL            |
| Comsumption:   | 100-140 ltr/hour  |
| Cabins:        | 1                 |
| Port:          | Marina Ibiza      |