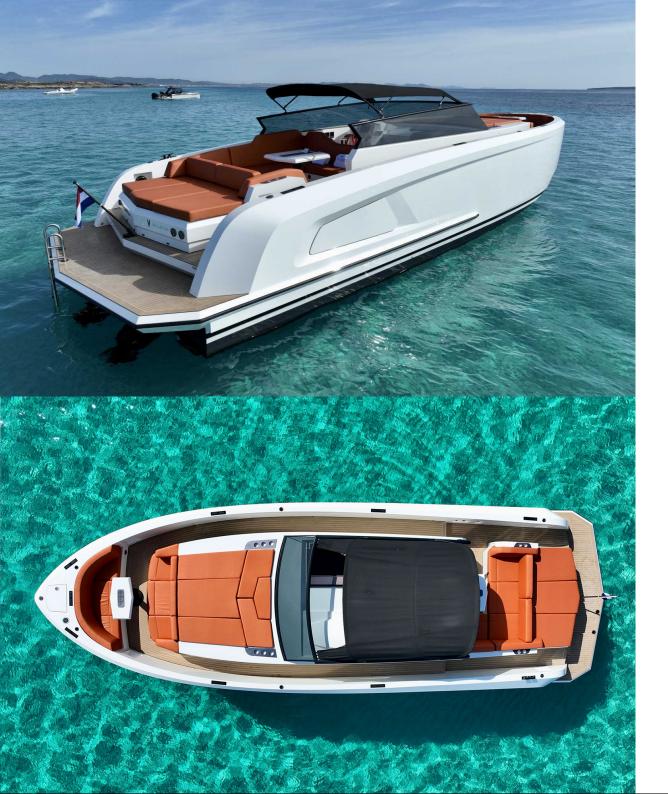

## **VANQUISH VQ45 - VICTORY**

VQ45 Victory offers the contemporary and distinctive Vanquish Style, in a spacious yacht with a cushioned front bow and rear sundeck. There is also a pop up shade system on mooring, where you can take an afternoon siesta.

## **FEATURES**

| Capacity:      | 11 pax            |
|----------------|-------------------|
| Crew:          | 1                 |
| Length / Beam: | 13.1 m / 4.1 m    |
| Built:         | 2017 - REFIT 2022 |
| Engine:        | 2 x 370HP YANMAR  |
| Fuel:          | DIESEL            |
| Comsumption:   | 100-140 ltr/hour  |
| Cabins:        | 1                 |
| Port:          | Marina Ibiza      |