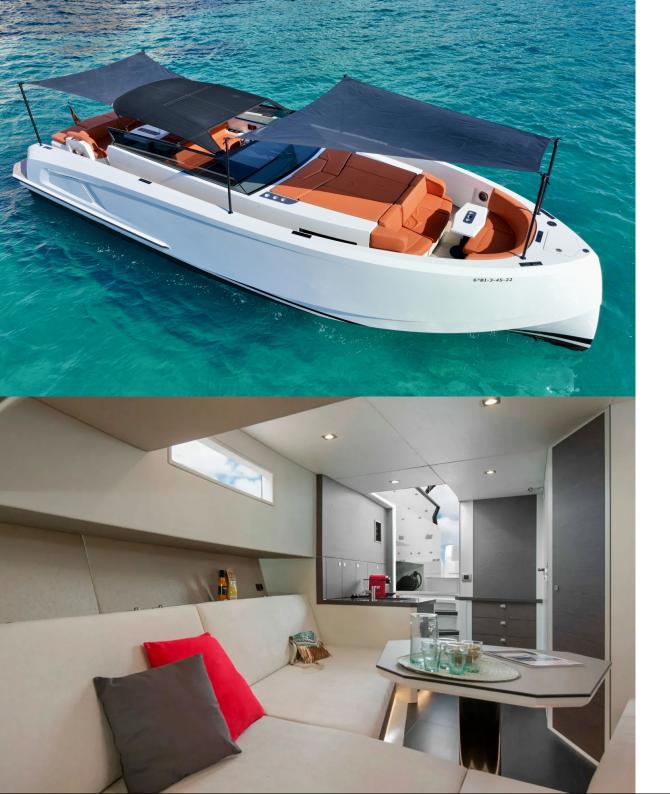

## **VANQUISH VQ45 - VICTORY**

VQ45 Victory offers the contemporary and distinctive Vanquish Style, in a spacious yacht with a cushioned front bow and rear sundeck. There is also a pop up shade system on mooring, where you can take an afternoon siesta.

## **FEATURES**

| Capacity:      | 11 pax            |
|----------------|-------------------|
| Crew:          | 1                 |
| Length / Beam: | 13.1 m / 4.1 m    |
| Built:         | 2017 - REFIT 2022 |
| Engine:        | 2 x 370HP YANMAR  |
| Fuel:          | DIESEL            |
| Comsumption:   | 100-140 ltr/hour  |
| Cabins:        | 1                 |
| Port:          | Marina Ibiza      |