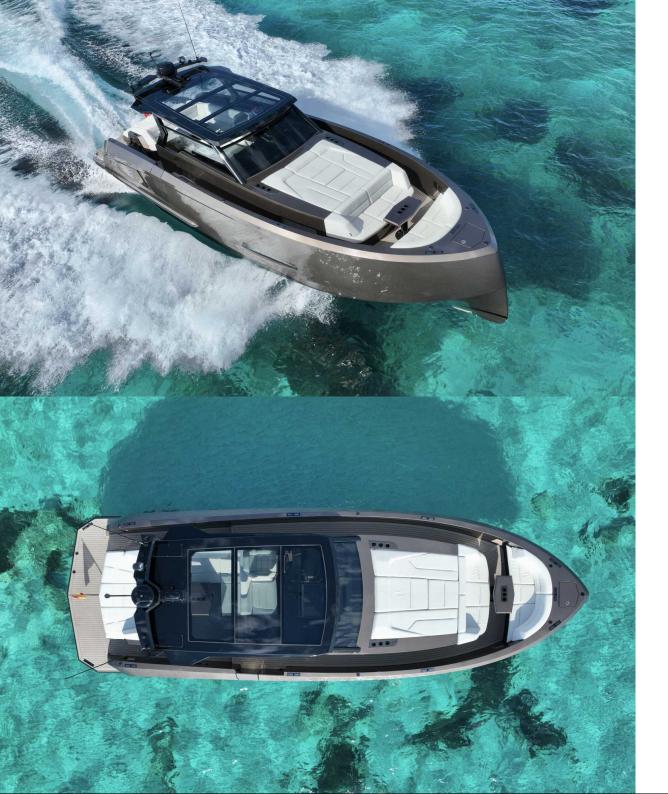

## "MEDIA NARANJA" VANQUISH VQ45

## VANQUISH VQ45 - MEDIA NARANJA

The 2024 VQ45 MEDIA NARANJA , is the latest Vanquish T-TOP model to offer style and comfort like no other Yacht.

She feels much bigger than her 45ft with a comfortable distribution of seating areas in her front bow and rear deck, this allows for your group to seat themselves comfortably in all areas.

There is no yacht as eye catching as the VQ45 in the smaller yacht market.