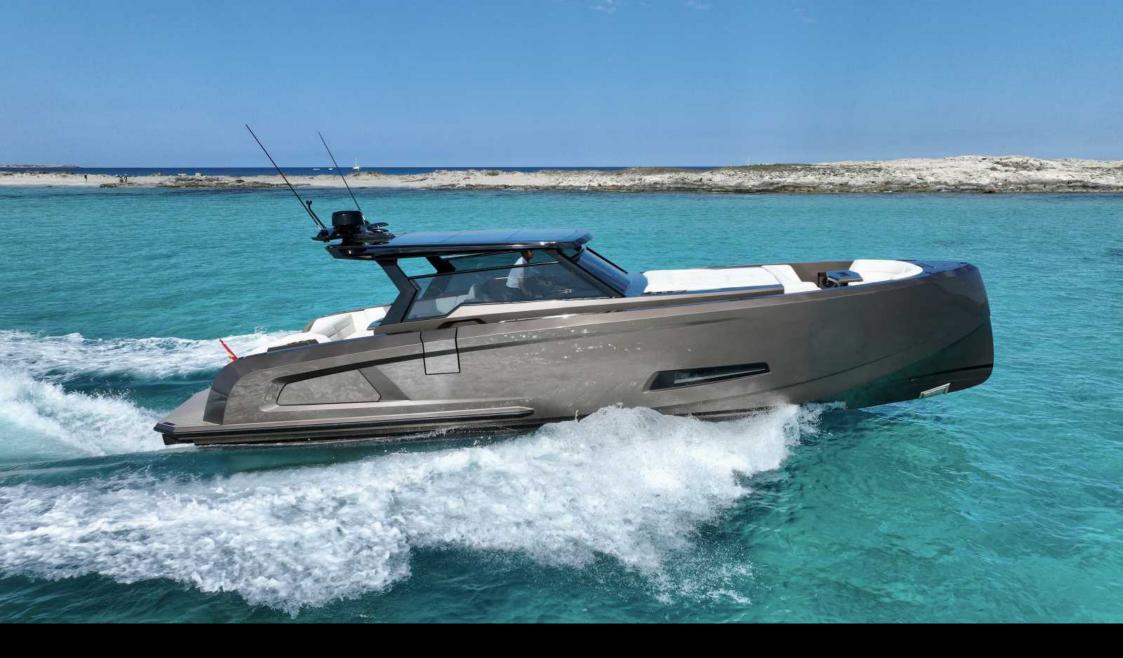

## "MEDIA NARANJA" VANQUISH VQ45

## VANQUISH VQ45 - MEDIA NARANJA

The 2024 VQ45 MEDIA NARANJA , is the latest Vanquish T-TOP model to offer style and comfort like no other Yacht.

She feels much bigger than her 45ft with a comfortable distribution of seating areas in her front bow and rear deck, this allows for your group to seat themselves comfortably in all areas.

There is no yacht as eye catching as the VQ45 in the smaller yacht market.