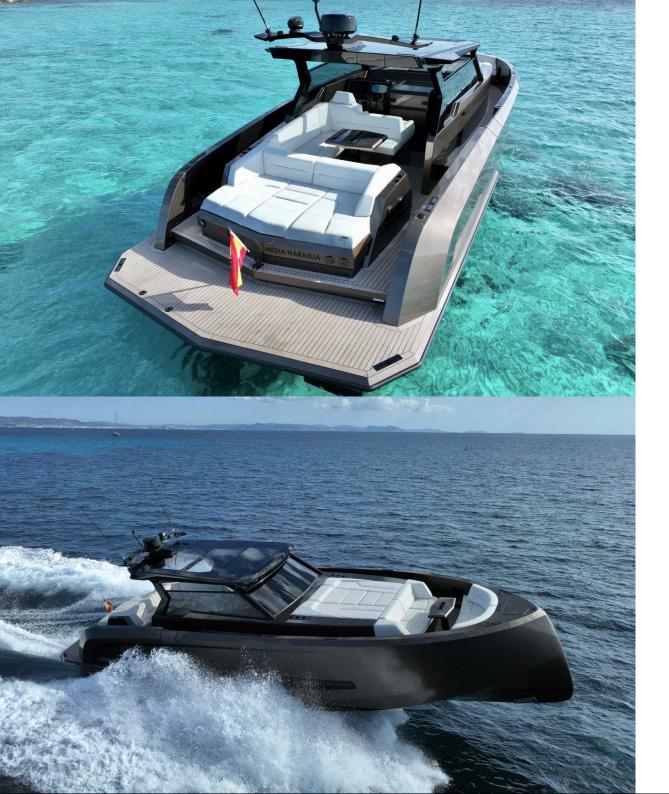

## "MEDIA NARANJA" VANQUISH VQ45

## VANQUISH VQ45 - MEDIA NARANJA

The 2024 VQ45 MEDIA NARANJA , is the latest Vanquish T-TOP model to offer style and comfort like no other Yacht.

She feels much bigger than her 45ft with a comfortable distribution of seating areas in her front bow and rear deck, this allows for your group to seat themselves comfortably in all areas.

There is no yacht as eye catching as the VQ45 in the smaller yacht market.